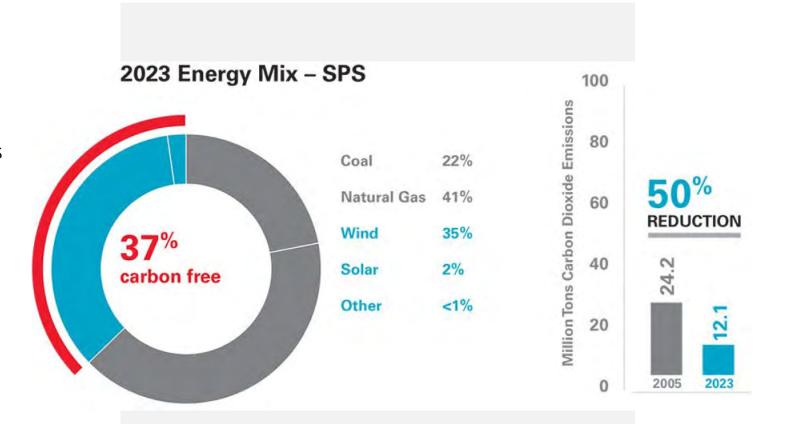

# **Energy Mix**

And Resource Planning

- Support economic growth, address growing need for reliable electricity
- Identify balanced portfolio that cuts carbon emissions
- Fully exit coal by 2030
- Invest to benefit customers, communities, workforce
- Emerging technologies