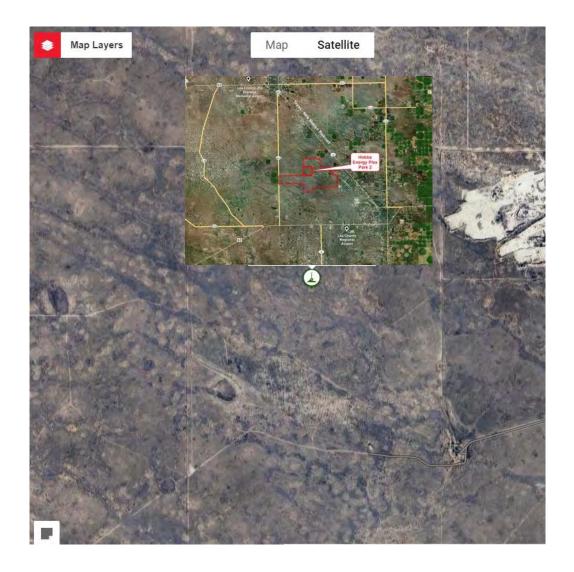

# **EnergyPlex Park 2**

Certified Site

- Lea County- Hobbs, NM
- 640 acres
- Railway Accessibility
- Half section or quarter section
- No zoning
- Transmission voltage
  - 115 kV
  - 230 kV