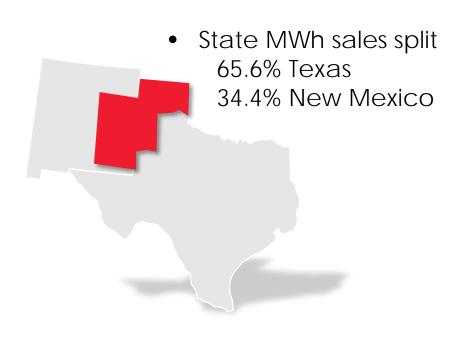

Xcel Energy New Mexico

- Electric Customers
  - ~128,000 NM
  - 410,000 TX-NM
- Employees
  - 240
- Spending with NM-Based Suppliers
  - \$36.3 million
- Franchise Fees
  - \$5.2 million
- Property Taxes
  - \$15.7 million
- Energy Assistance
  - \$1.4 million





# Generation Resources

Xcel Energy New Mexico

- 5-10 gigawatts electricity needed by 2030
- Retiring older units
- Grid resiliency, reliability, affordability
- Resource procurement underway





[#]

# **Energy Mix**

And Resource Planning

- Support economic growth, address growing need for reliable electricity
- Identify balanced portfolio that cuts carbon emissions
- Fully exit coal by 2030
- Invest to benefit customers, communities, workforce
- Emerging technologies





### **Customer Mix**

#### Electricity sales







# Resource Planning

Xcel Energy New Mexico

- Oil & Gas industry expansion
- Electrification to meet customer carbonemissions goals
- Population growth
- Retain jobs, increase local tax bases





# **EnergyPlex Park 2**

Certified Site

- Lea County- Hobbs, NM
- 640 acres
- Railway Accessibility
- Half section or quarter section
- No zoning
- Transmission voltage
  - 115 kV
  - 230 kV





### Wetco

Incentivized 'Ready Site'

- Wetco LLC
- 145 acres
- 3915 South Main St., Roswell NM
- Rural suburban district
- Transmission voltage
  - 115 kV





# Questions? Let's talk!







# Tonya Tyler Xcel Energy Corporate Economic Development Manager tonya.tyler@xcelenergy.com | (806) 378-2477

#### Connect with us