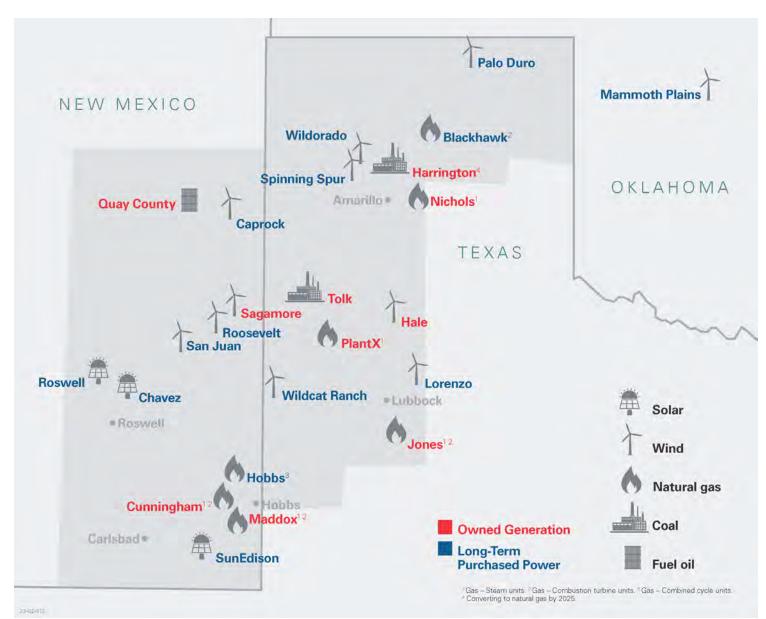

# Generation Resources

Xcel Energy New Mexico

- 5-10 gigawatts electricity needed by 2030
- Retiring older units
- Grid resiliency, reliability, affordability
- Resource procurement underway

[#]

# Resource Planning

Xcel Energy New Mexico

- Oil & Gas industry expansion
- Electrification to meet customer carbonemissions goals
- Population growth
- Retain jobs, increase local tax bases