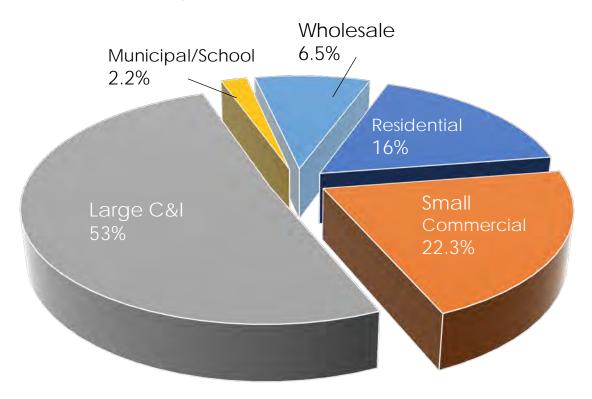

**

Xcel Energy New Mexico

- Electric Customers
  - ~128,000 NM
  - 410,000 TX-NM
- Employees
  - 240
- Spending with NM-Based Suppliers
  - \$36.3 million
- Franchise Fees
  - \$5.2 million
- Property Taxes
  - \$15.7 million
- Energy Assistance
  - \$1.4 million





# Generation Resources

Xcel Energy New Mexico

- 5-10 gigawatts electricity needed by 2030
- Retiring older units
- Grid resiliency, reliability, affordability
- Resource procurement underway





[#]

# **Energy Mix**

And Resource Planning

- Support economic growth, address growing need for reliable electricity
- Identify balanced portfolio that cuts carbon emissions
- Fully exit coal by 2030
- Invest to benefit customers, communities, workforce
- Emerging technologies





### **Customer Mix**

#### Electricity sales







# Resource Planning

Xcel Energy New Mexico

- Oil & Gas industry expansion
- Electrification to meet customer carbonemissions goals
- Population growth
- Retain jobs, increase local tax bases





# **EnergyPlex Park 2**

Certified Site

- Lea County- Hobbs, NM
- 640 acres
- Railway Accessibility
- Half section or quarter section
- No zoning
- Transmission voltage
  - 115 kV
  - 230 kV





### Wetco

Incentivized 'Ready Site'

- Wetco LLC
- 145 acres
- 3915 South Main St., Roswell NM
- Rural suburban district
- Transmission voltage
  - 115 kV





# Questions? Let's talk!







# Tonya Tyler Xcel Energy Corporate Economic Development Manager tonya.tyler@xcelenergy.com | (806) 378-2477

#### Connect with us