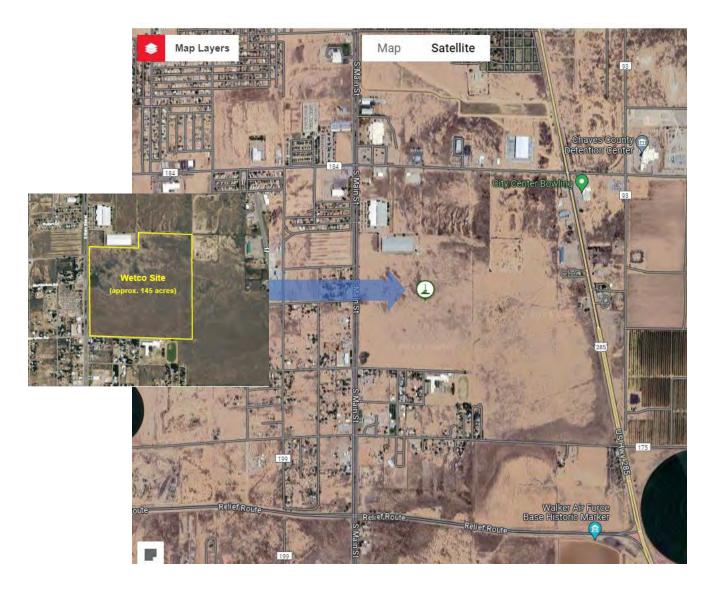

### Wetco

Incentivized 'Ready Site'

- Wetco LLC
- 145 acres
- 3915 South Main St., Roswell NM
- Rural suburban district
- Transmission voltage
  - 115 kV