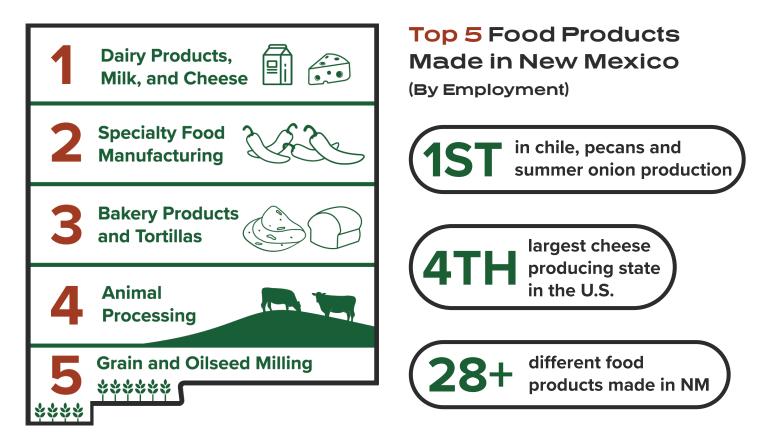

# **Food Production in New Mexico**

New Mexico's long history of success in agriculture and beneficial manufacturing environment has helped a diverse food production and value-added agriculture industry grow and succeed.

### 23,000+ farms

throughout New Mexico grant easy access to a variety of raw food products needed for food production operations