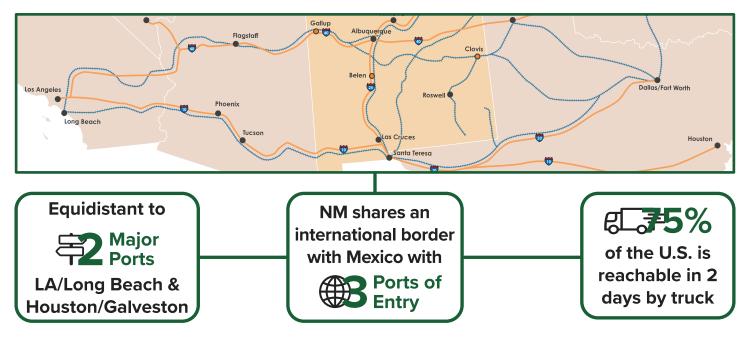

# **Centrally Located**

New Mexico's location in the southwest offers quick access to agricultural products for valueadded agriculture and food production operations, and key consumer markets both nationally and internationally for distribution of finished goods.